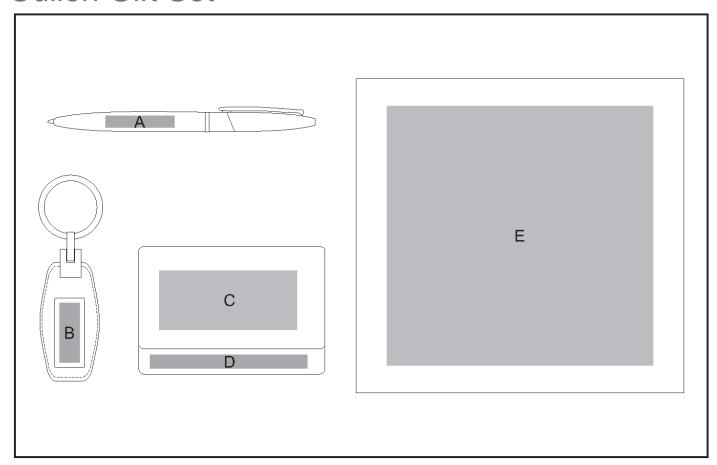

### Need to know:

- Includes 1-Position Laser Engrave on Card Holder, Pen and Keyholder (setup fee applies)
- Laser Colour(POS A):WHITE ,(POS B&D):Brown
- Laser Colour on Pen may be inconsistent due to manufacturing process.
- Texture of the box will affect the print.

#### **Position A**

1. Pad Printing (PC) 4 Colours

Size: 35mm wide x 6mm high

2. Laser Engraving (LB)

Size: 35mm wide x 6mm high

#### **Position D**

1. Laser Engraving (LB) Size: 80mm wide x 7mm high

#### **Position E**

1. Screen Print (SA) 1 Colour

Size: 95mm wide x 140mm high

#### **Position B**

1. Pad Printing (PC) 4 Colours

Size: 30mm wide x 10mm high

2. Laser Engraving (LB)

Size: 30mm wide x 10mm high

#### **Position C**

1. Screen Print (SC)

1 Colour

Size: 70mm wide x 30mm high